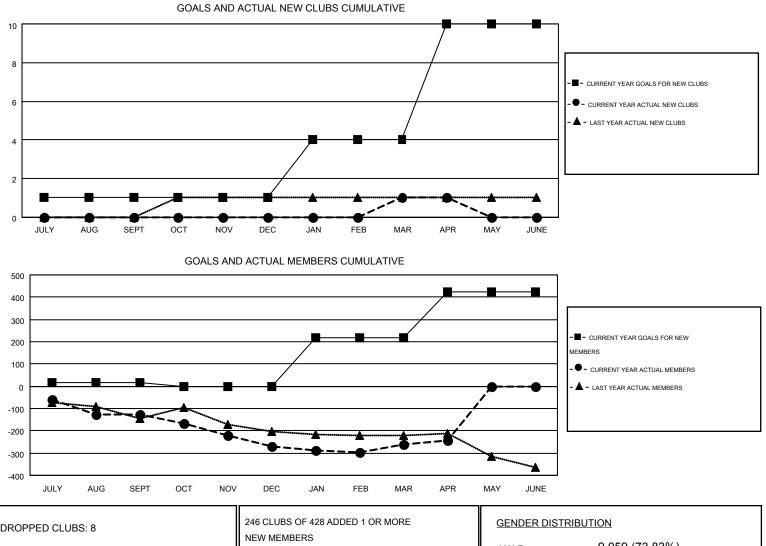

## **CINDY GREGG** GM

| GMT: 0     | CINDY GRE | EGG              |                   |                  |                  |                       |                    |                                        |                    | GMT CA 1         |  |
|------------|-----------|------------------|-------------------|------------------|------------------|-----------------------|--------------------|----------------------------------------|--------------------|------------------|--|
|            |           |                  | Clubs             |                  |                  | Members               |                    |                                        |                    |                  |  |
|            |           | RESU             | LTS FOR 2015-2016 |                  |                  | RESULTS FOR 2015-2016 |                    |                                        |                    |                  |  |
| QUARTER    |           | NEW CLUB<br>GOAL | NEW CLUBS         | DROPPED<br>CLUBS | NET<br>GAIN/LOSS | QUARTER               | NEW MEMBER<br>GOAL | CHARTER AND<br>NEW<br>MEMBERS<br>ADDED | DROPPED<br>MEMBERS | NET<br>GAIN/LOSS |  |
| JULY/AUG/S | SEPT      | 1                | 0                 | 1                | -1               | JULY/AUG/SEPT         | 17                 | 205                                    | 332                | -127             |  |
| OCT/NOV/DI | EC        | 0                | 0                 | 5                | -5               | OCT/NOV/DEC           | -19                | 226                                    | 368                | -142             |  |
| JAN/FEB/MA | AR        | 3                | 1                 | 1                | 0                | JAN/FEB/MAR           | 218                | 273                                    | 264                | 9                |  |
| APR/MAY/JL | JNE       | 6                | 0                 | 1                | -1               | APR/MAY/JUNE          | 206                | 93                                     | 75                 | 18               |  |

| DROPPED CLUBS: 8 |       | NEW MEMBERS           | <u>GENDER DISTI</u> | GENDER DISTRIBUTION   |       |  |
|------------------|-------|-----------------------|---------------------|-----------------------|-------|--|
|                  |       |                       | MALE                | 9,059 (73.83%)        |       |  |
|                  |       |                       | FEMALE              | 3,211 (26.17%)        |       |  |
| DROPPED MEMBERS  |       |                       |                     |                       |       |  |
| DECEASED         | 182   | CLICK HERE FOR HEALTH |                     |                       | 0.400 |  |
| CLUB CANCELLED   | 43    | ASSESSMENT DATA       | FAMILY UNIT MEMBE   | RS                    | 2,188 |  |
| OTHER            | 811   | A BOLSOMENT DATA      | HEAD OF HOUSEHOL    | D                     | 1,074 |  |
| TOTAL            | 1,036 |                       | NON-HEAD OF HOUS    | NON-HEAD OF HOUSEHOLD |       |  |
|                  |       |                       |                     |                       |       |  |